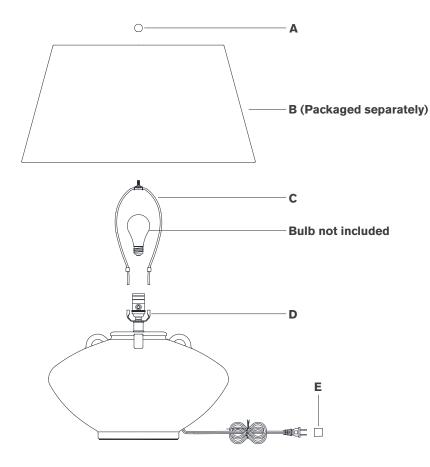

## Scissors

- 1. Carefully remove all parts from the box. Place on a clean, soft surface.
- 2. Install harp **(C)** by squeezing together and inserting into the top of saddle **(D)**.
- 3. Remove finial (A) from harp (C).
- 4. Remove shade **(B)** from packaging and install to harp **(C)** using finial **(A)**.

**NOTE:** If shade has additional packaging, carefully cut off from interior of shade to avoid damages.

- 5. Install light bulb into the socket.
- 6. Remove protective cover (E) from plug.
- 7. Plug into electrical outlet and test the fixture.